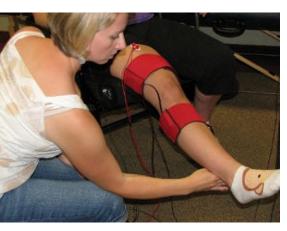

## BioTone

## A Neuromuscular Assessment **Toolkit**

- Being validated (160 patients) at four clinical centres in Canada and the US
- Professional training and user software allows for easy clinical deployment