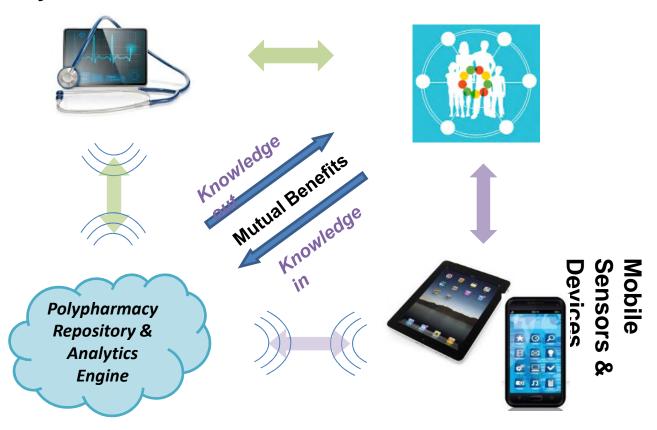

# Health Analytics

## Polypharmacy in Seniors

#### **Physicians & EHRs**

#### Patient oriented care