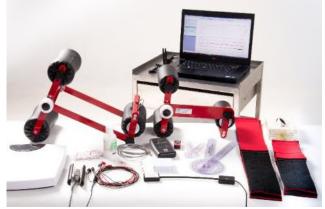

## BioTone

## A Neuromuscular Assessment **Toolkit**

- Being validated (160 patients) at four clinical centres in Canada and the US
- Professional training and user software allows for easy clinical deployment