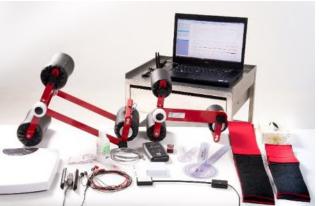

## BioTone

## A Neuromuscular Assessment **Toolkit**

- Being validated (160 patients) at four clinical centres in Canada and the US
- Professional training and user software allows for easy clinical deployment