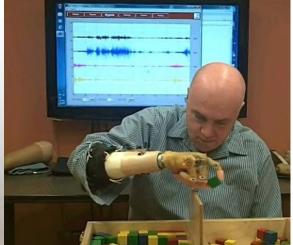

#### **UNB Advanced Hand System**

Dexterous prosthetic hand, pattern recognition control system