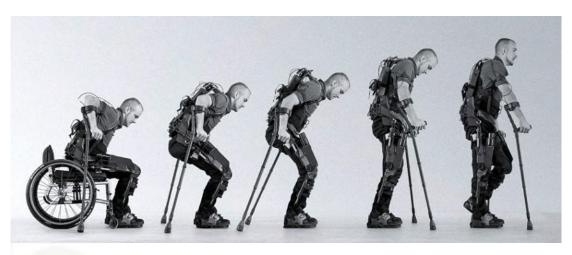

## Exoskeletons

## UNB 'Natural' Exoskeleton

A robotic exoskeleton that moves naturally in uncertain environments

Stroke patients with spasticity