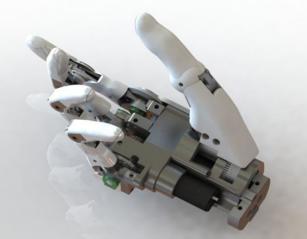

#### **UNB Advanced Hand System**

Dexterous prosthetic hand, pattern recognition control system