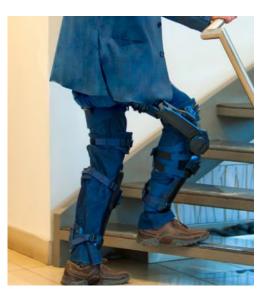

## Exoskeletons

## UNB 'Natural' Exoskeleton

A robotic exoskeleton that moves naturally in uncertain environments

Stroke patients with spasticity