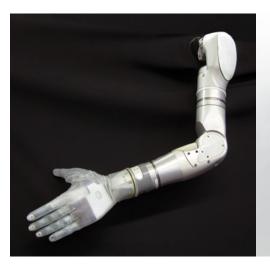

#### **UNB Advanced Hand System**

Dexterous prosthetic hand, pattern recognition control system