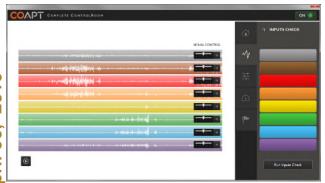

## BioTone

## A Neuromuscular Assessment **Toolkit**

- Being validated (160 patients) at four clinical centres in Canada and the US
- Professional training and user software allows for easy clinical deployment